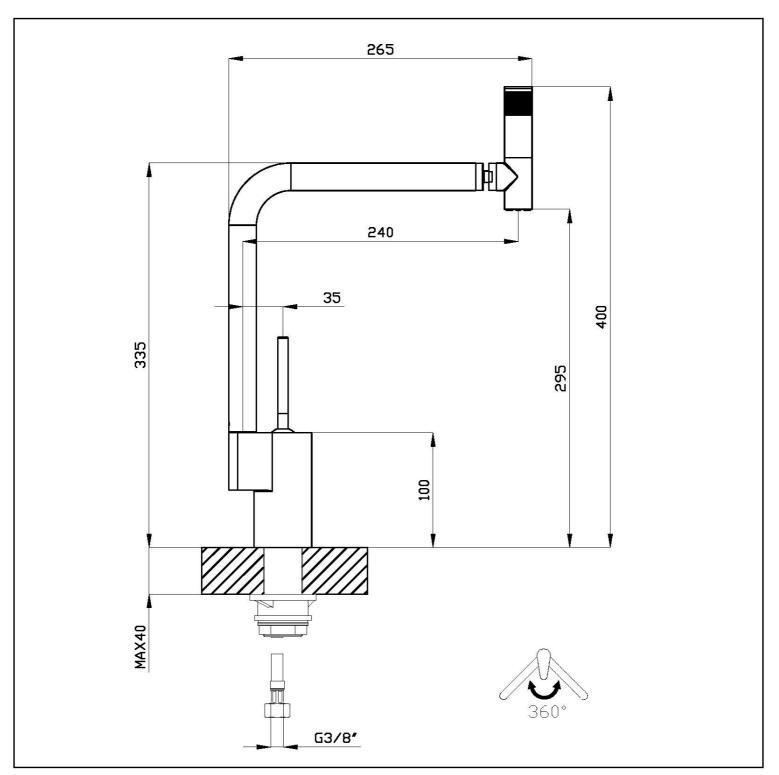

### DETAILS

| Mixer type            | Joystick control mixer tap |
|-----------------------|----------------------------|
| Material              | Brass                      |
| Texture               | Chromed                    |
| Strenghtening plate   | ø50 mm                     |
| Max worktop thickness | 40 mm                      |
| Mixer hole            | ø35 mm                     |
| Rotating angle        | 360°                       |
| Cartrigde             | With ceramic discs         |

#### **TECHNICAL DATA**